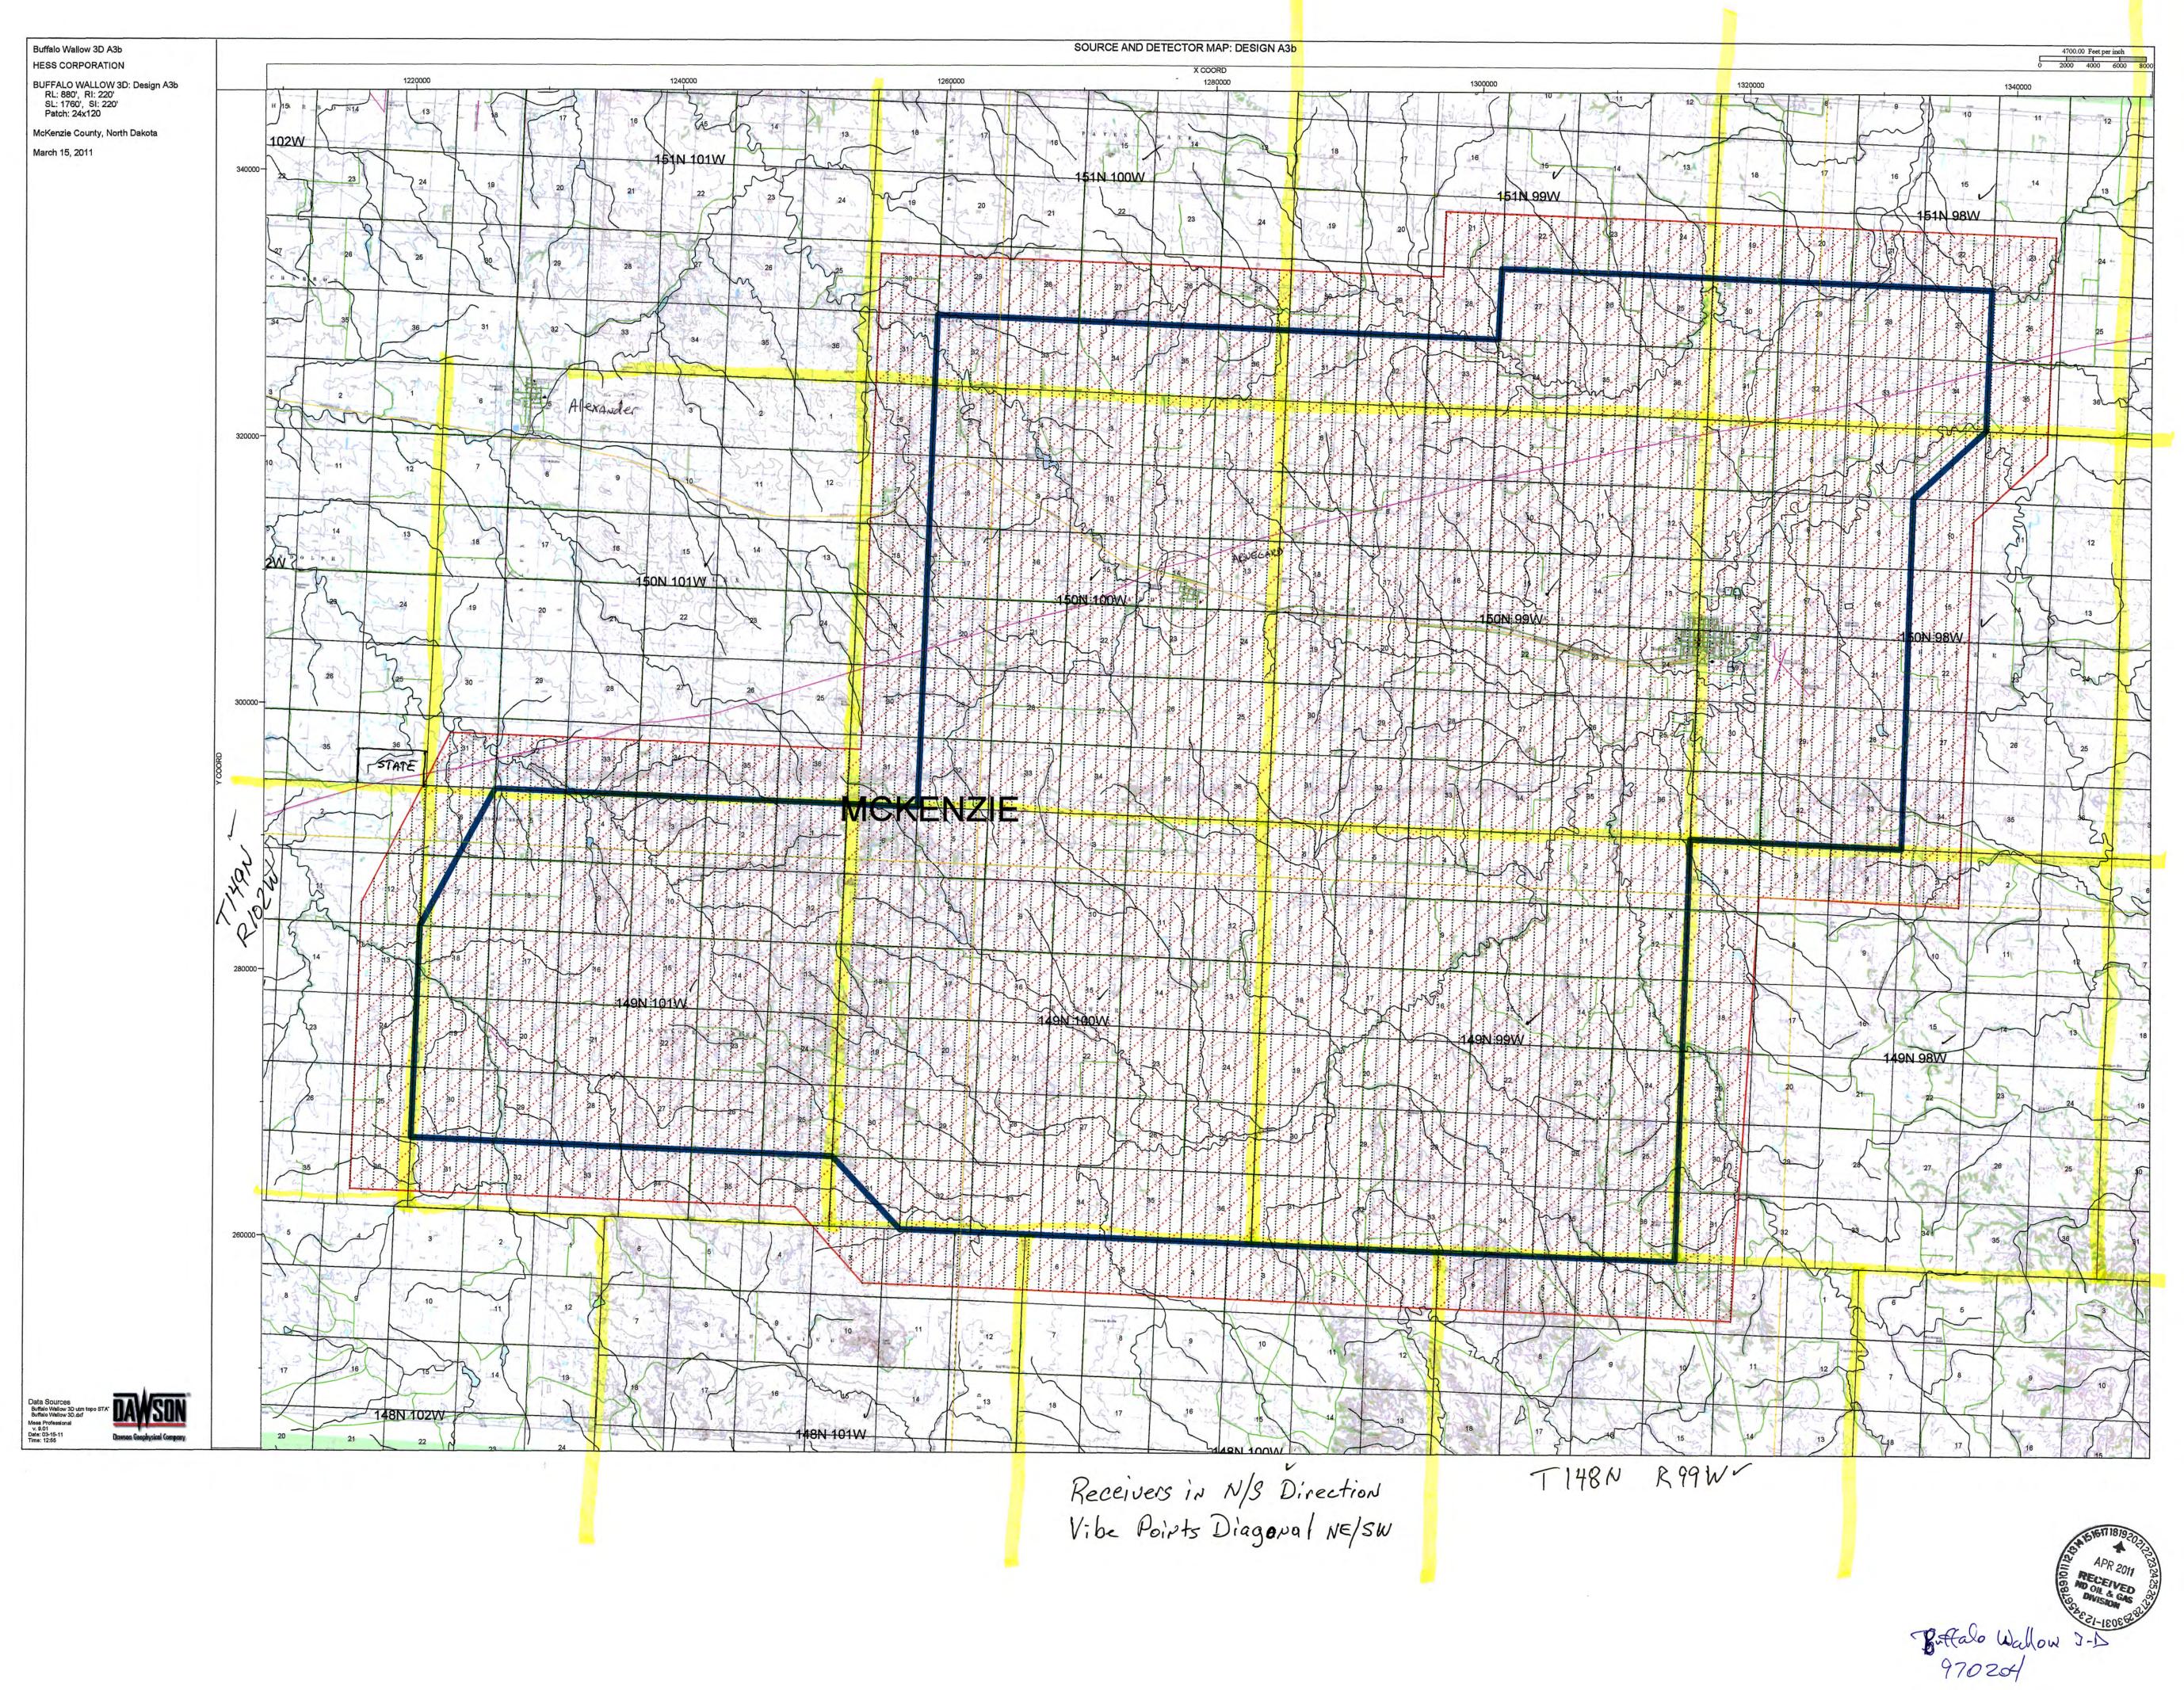

### North Dakota Industrial Commission

www.oilgas.nd.gov

APRIL 20, 2011

Mr. Zane Zirschky Dawson Geophysical Company 508 WEST WALL STREET STE 800 MIDLAND, TX 79710

RE: BUFFALO WALLOW 3-D

GEOPHYSICAL EXPLORATION PERMIT # 97-0204

MCKENZIE COUNTY NON EXPLOSIVE METHOD

Dear Mr. Zirschky:

Please be advised that we are in receipt of your Geophysical Exploration permit application and it is conditionally approved; effective for one year from APRIL 20, 2011. PURSUANT TO NDAC 43-02-12-05 (DISTANCE RESTRICTION) non-explosive exploration methods may not be conducted not less than 300 feet from a water well, building, underground cistern, pipelines, or flowing springs. Review the following conditions for your permit:

- 1. A pre-program meeting with state seismic inspector Tom Torstenson may be required. You must contact him at 701-290-1546 (cell) or 701-227-7436 at least 24 hours prior to any exploration operations. <u>Also, a copy of the entire permit is required for all contractors at the pre-program meeting.</u>
- 2. All variances for distance restrictions are to be furnished, and a pre-plot map displaying any source points that do not comply with the distance restriction rule must be supplied to the inspector.
- 3. The following information must be submitted within 30 days of the completion of the project by the Geophysical Company:
  - a. Completion Report,
  - b. Completion Affidavit,
  - c. Post Plot Map. It must show all water wells, buildings, underground cisterns, pipelines, and flowing springs that fall within the program area and within one half mile of the perimeter of the program.
  - d. SD card or email: <u>ttorstenson@nd.gov</u> with all source and receiver points,
  - e. Letter stating that the Geophysical Company has given all surface owner's a copy of the Section and Chapter of the NDCC as stated in paragraph 5.
- 4. The following information must be submitted within 30 days of the completion of the project by the SUBCONTRACTOR(s) (when applicable):
  - a. Plugging Report
  - b. Plugging Affidavit

- 5. It is required that within seven days of initial contact between the permitting agent and the operator of the land, the permitting agent shall provide the operator of the land and each landowner owning land within one-half mile of the land on which geophysical exploration activities are to be conducted a written copy of NDCC Section 38-08.1-04.1 (Exploration Permit) and NDCC Chapter 38-11.1 (Oil and Gas Production Damage Compensation). The permitting agent shall file an affidavit with this office confirming compliance with such notification. For your convenience, a copy of both Sections are enclosed.
- 6. The permit agent shall notify the operator of the land at least seven days before commencement of any geophysical exploration activity, unless waived by mutual agreement of both parties. The notice must include the approximate time schedule and the location of the planned activity.
- 7. Information regarding the location of water wells, springs, etc.; refer to the following ND State Water Commission Mapservice website, at: http://mapservice.swc.state.nd.us/
- 8. The entire permit can be viewed, as well as the status of various seismic projects in the state, at: <a href="https://www.dmr.nd.gov/oilgas/seismic/seismicstats.asp">https://www.dmr.nd.gov/oilgas/seismic/seismicstats.asp</a>